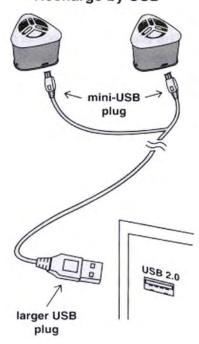

#### Recharge by USB

### Charging

- Connect the larger USB plug into a powered USB port on your computer. The LED will turn Magenta while charging, and back to blue when the batteries are fully charged.
- You can continue use of your speakers while they charge.